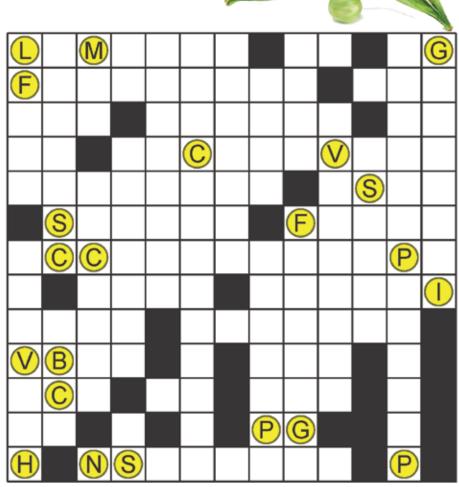

## **Reverse Word Search**

The rules of the reverse word search puzzle are simple. Instead of looking for words in a grid, you have to place the words in an empty word search puzzle. You have a list of words to place and the start letter of the words in the grid.

www.edu-games.org

Solution provided on the backside

Place these words in the grid:

| BOATLOAD    | GREEN     | PODS       |
|-------------|-----------|------------|
| CAFELA      | HAND      | PROTEIN    |
| CALCIUM     | HARVEST   | SCHOOL     |
| CALIFORNIA  | IRON      | SNAP       |
| CULTIVATION | LOCALLY   | STARCHY    |
| FARM        | MARCH     | SUGAR      |
| FIBER       | NUTRIENTS | VEGETABLES |
| FOLATE      | PEAS      | VITAMINK   |
| GARDEN      | PICKED    |            |
|             |           |            |

## Place these words in the grid:

| BOATLOAD    | GREEN     | PODS       |
|-------------|-----------|------------|
| CAFELA      | HAND      | PROTEIN    |
| CALCIUM     | HARVEST   | SCHOOL     |
| CALIFORNIA  | IRON      | SNAP       |
| CULTIVATION | LOCALLY   | STARCHY    |
| FARM        | MARCH     | SUGAR      |
| FIBER       | NUTRIENTS | VEGETABLES |
| FOLATE      | PEAS      | VITAMINK   |
| GARDEN      | PICKED    |            |
|             |           |            |