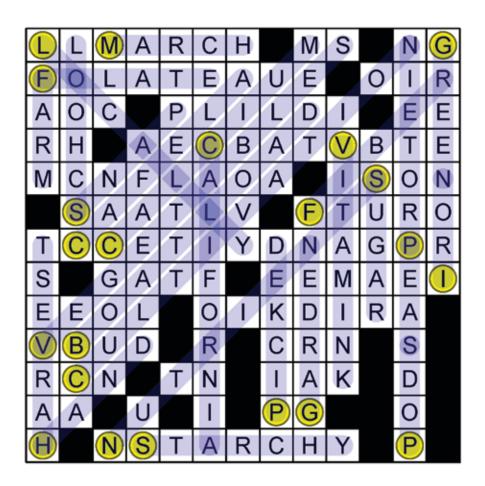

## **Reverse Word Search**

The rules of the reverse word search puzzle are simple. Instead of looking for words in a grid, you have to place the words in an empty word search puzzle. You have a list of words to place and the start letter of the words in the grid.

www.edu-games.org

Solution provided on the backside

Place these words in the grid:

| BOATLOAD    | GREEN     | PODS       |
|-------------|-----------|------------|
| CAFELA      | HAND      | PROTEIN    |
| CALCIUM     | HARVEST   | SCHOOL     |
| CALIFORNIA  | IRON      | SNAP       |
| CULTIVATION | LOCALLY   | STARCHY    |
| FARM        | MARCH     | SUGAR      |
| FIBER       | NUTRIENTS | VEGETABLES |
| FOLATE      | PEAS      | VITAMINK   |
| GARDEN      | PICKED    |            |
|             |           |            |

## Place these words in the grid:

| BOATLOAD    | GREEN     | PODS       |
|-------------|-----------|------------|
| CAFELA      | HAND      | PROTEIN    |
| CALCIUM     | HARVEST   | SCHOOL     |
| CALIFORNIA  | IRON      | SNAP       |
| CULTIVATION | LOCALLY   | STARCHY    |
| FARM        | MARCH     | SUGAR      |
| FIBER       | NUTRIENTS | VEGETABLES |
| FOLATE      | PEAS      | VITAMINK   |
| GARDEN      | PICKED    |            |
|             |           |            |